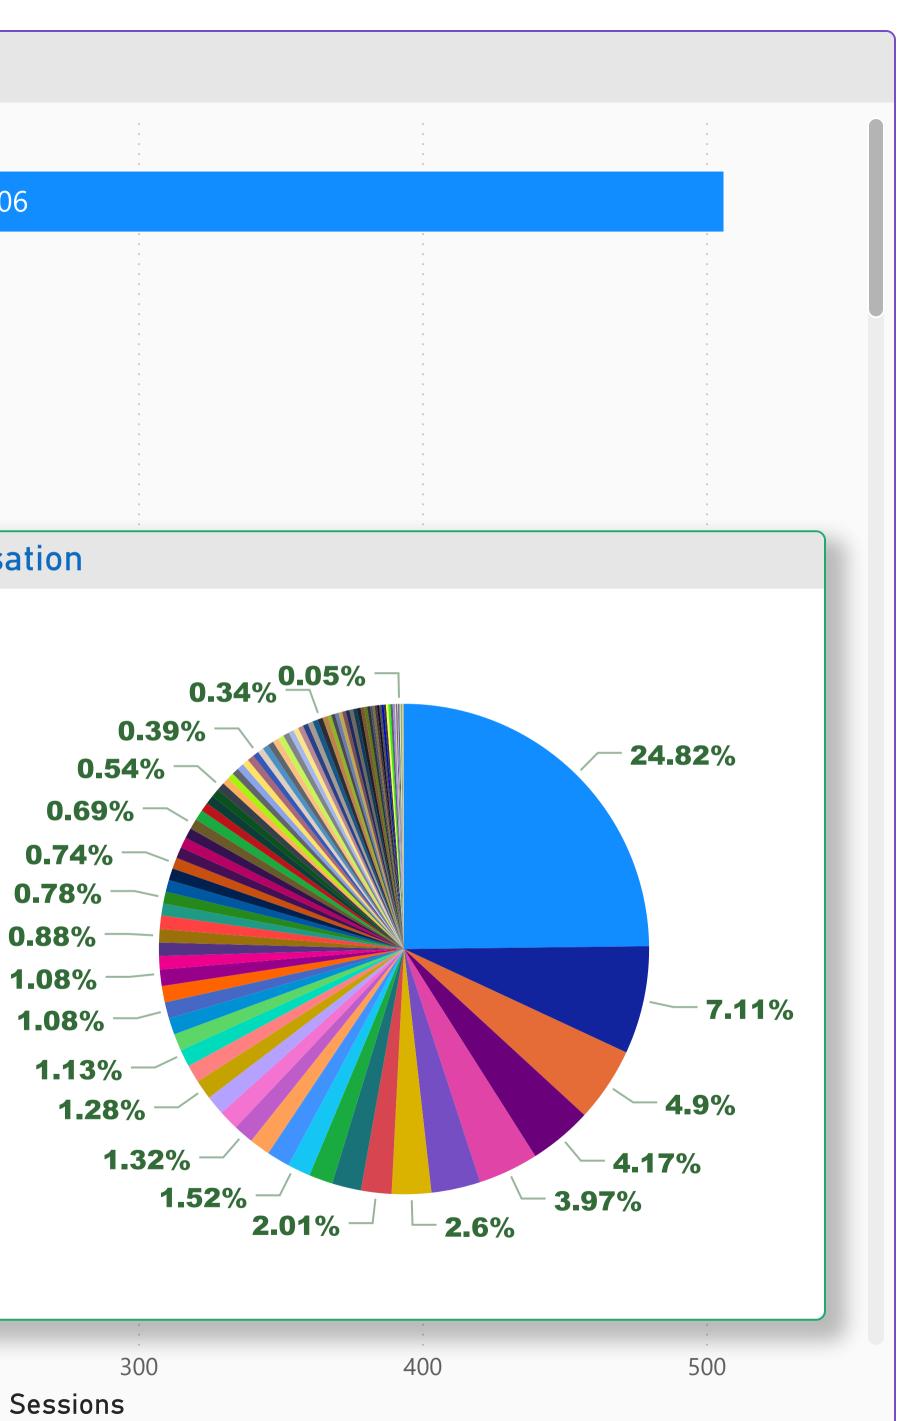

## Tumby Bay Council - Sessions by Organisation (FY 2021-2022)

|                                             | 0<br>0<br>0 |  |  |
|---------------------------------------------|-------------|--|--|
| Trinity Haven Lutheran Camp                 |             |  |  |
| Police Station - Tumby Bay                  | 145         |  |  |
| Tumby Bay Catholic Church - St Leo's        | 100         |  |  |
| Tumby Bay Homes Inc.                        | 85          |  |  |
| Port Neill Bowling Club                     | 81          |  |  |
| Ports Football and Netball Club             | 66          |  |  |
| Tumby Bay Yacht Club                        | 53          |  |  |
| Tumby Bay Bowling Club                      | 41          |  |  |
| Tumby Bay Rifle Club                        | 39          |  |  |
| Lower Eyre Country Health Connect           | 32          |  |  |
| Port Neill & District Community Sports Club | 31          |  |  |
| Tumby Bay Tennis Club                       | 31          |  |  |
| RSL Tumby Bay Sub Branch                    | 28          |  |  |
| Parkinson's SA Support Group - Tumby Bay    | 27          |  |  |
| Tumby Bay Senior Citizens Club Inc.         | 27          |  |  |
| Thuruna Uniting Church Campsite             | 26          |  |  |
|                                             |             |  |  |
| (                                           | C           |  |  |

### % Sessions by Organisation

- Trinity Haven Luthera...
- Police Station Tumb...
- Tumby Bay Catholic C...
- Tumby Bay Homes Inc.
- Port Neill Bowling Club
- Ports Football and Ne...
- Tumby Bay Yacht Club
- Tumby Bay Bowling C...
- Tumby Bay Rifle Club
- Lower Eyre Country H...
- Port Neill & District C...
- Tumby Bay Tennis Club