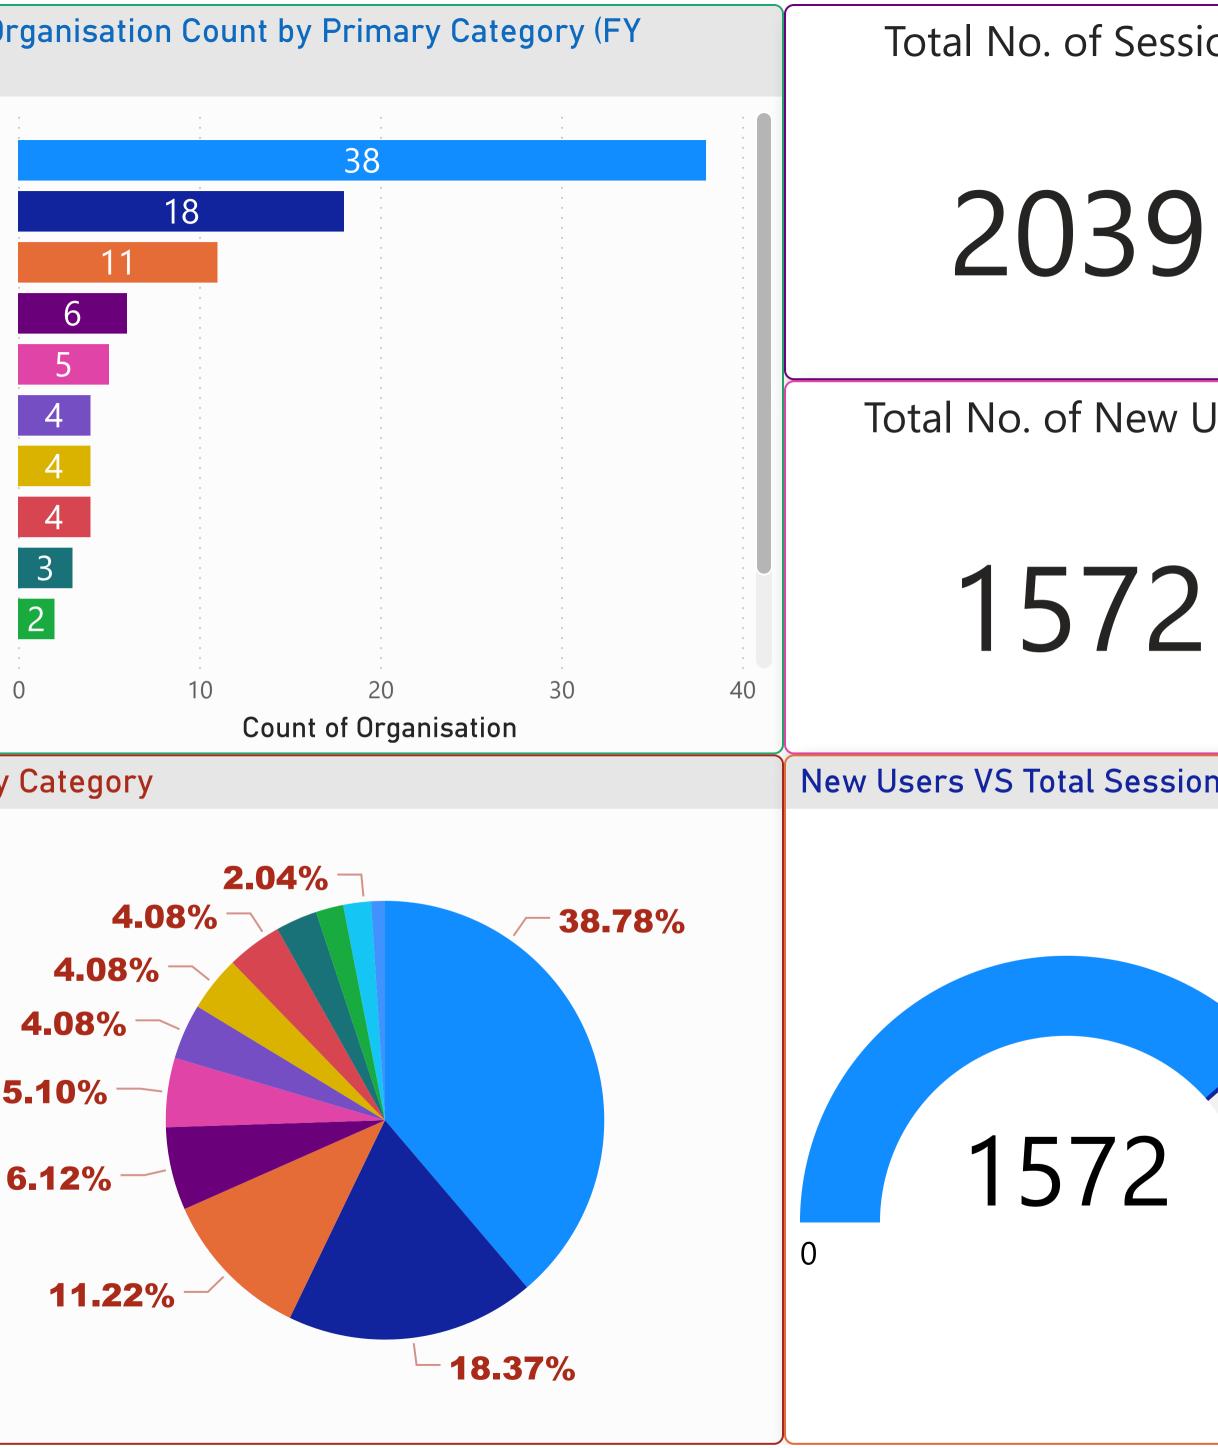

# Tumby Bay Council - Organisation Count by Primary Category (FY 2021-2022)

38

30

Count of Organisation

20

## Primary Category, Organisation

- Accommodation
- Communication & Information Services
- Community Organisation & Development
- Education
- Environment & Heritage
- Government
- Health & Disability
- Personal & Family Support
- Public Safety
- Recreation
- Religions & Philosophies
- Service Moved or Closed